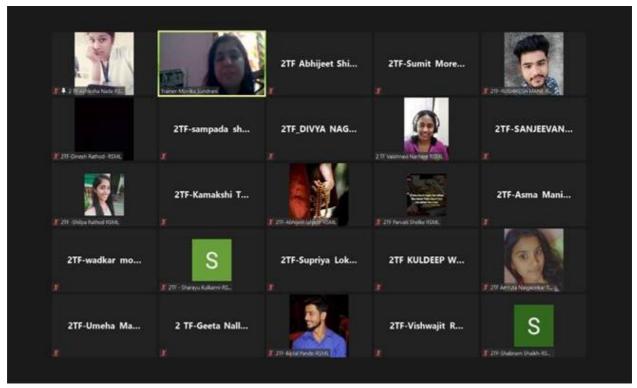

61

C) Geotagged Photographs/ screenshots:

Miss Monika (trainer from Rubicon Pune) during activities with batch A

| <ul> <li>Excerting</li> </ul> | fine and a simpling Trainert Gauranik Solian | View Options +   |                 |                  |                 | E Vev   |
|-------------------------------|----------------------------------------------|------------------|-----------------|------------------|-----------------|---------|
|                               |                                              |                  |                 |                  |                 |         |
|                               | 1TF YOGESH BO                                | 1TF- Sakshi Bhik | 1TF-akshay ajga | Rubicon Montor   | 1TF Saurabh Ad  |         |
|                               | 1TF-Pranit Koka                              | 1TF-Ashish Dhul  | TTP-Snapral Ba  | 1TF Komal batta  | 1-TF-Sanjana A  |         |
| Marter Com                    | TF1-Rohit Avate                              | 1TF-Kajal Kambi  | TTF-janhavi Don | TF1-Prajakta Dit | TT - Shufey Kon |         |
|                               | 12hW3bafu88d                                 | ITF-MANGESH J    | Avanti Kore     | Fanander Dech.   | Mahadevi Kamble |         |
|                               | Ji Juraj Lodam                               | TTF OF ENGINE -  | 1TF-Abhijeet Sh | Preteresh Verk   | TTF LAKHAN K    |         |
| Se en e                       |                                              | 41.9 × 1         |                 | ø                |                 | (Level) |